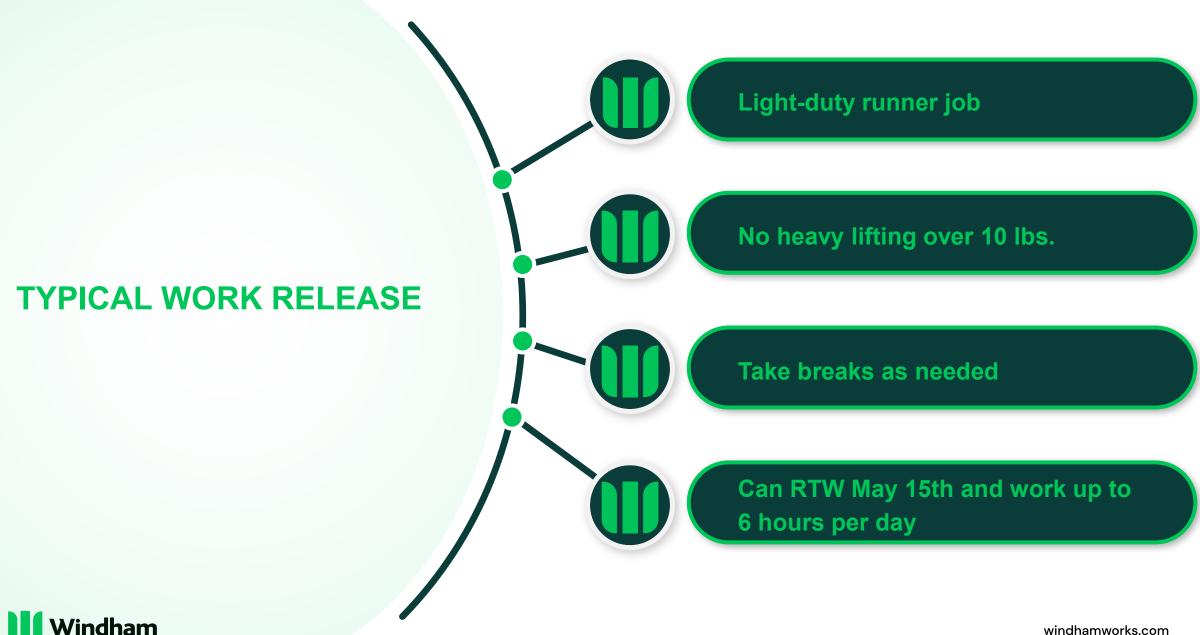

### **FOCUSED DELIVERABLE**

- Focus on the body part(s) of concern when OOW w/o work release.
- Focus on the restrictive work factors when OOW w/ work release.
- Objective step-by-step and progressive RTW plan.

#### JOB DEMANDS vs. CURRENT WORK RESTRICTIONS

|                               | Current Work Restriction Factor        |                                                                                |
|-------------------------------|----------------------------------------|--------------------------------------------------------------------------------|
|                               | Job Function Match?                    | Job Details in Relationship to Current Functional Ability Factor               |
| Light Duty Dunner Joh         | Required Physical Improvement          |                                                                                |
| Light Duty Runner Job         | Light duty-Runner Job                  |                                                                                |
|                               | Yes, Job Function Match                | Job tasks on this list are within restrictions, as outlined by Dr. Curran.     |
|                               | Proposed job is within                 |                                                                                |
| No Heavy Lifting over 10 lbs. | restricignt-duty runner                | r Job, no neavy                                                                |
| No ricavy Enting over 10 ibs. | No Heistyj lintong consecute 10:0 16:5 | All wood, equipment and parts being lifted while performing all tasks          |
|                               | Yes, Job Function Match                | All wood, equipment and parts being lifted while performing all tasks          |
|                               | Lifting S1 NBBB GREAT R                | Taysock equipment and parts being lifted while performing all tasks            |
| Can RTW May 15th              | Can & Www.mrktlup to 6 ho              |                                                                                |
|                               | Yes, Job Function Match                | This job is available as of May 15 <sup>th</sup> and a job offer will be made. |
|                               | May 15th availability                  | , ,                                                                            |
| Take Breaks as Needed         | Take breaks as needed                  |                                                                                |
|                               | Yes, Job Function Match                | This is a self-paced position and breaks can be taken as necessary.            |
|                               | Breaks are available as necessary      | ,, p                                                                           |
| 6 hrs./day                    |                                        |                                                                                |
|                               | 6 hrs./day                             |                                                                                |
|                               | Yes, Job Function Match                | This job has been designed to accommodate a 6 hr/day work capacity.            |
|                               | This job is available from 6-8         |                                                                                |
|                               | hrs./day                               |                                                                                |