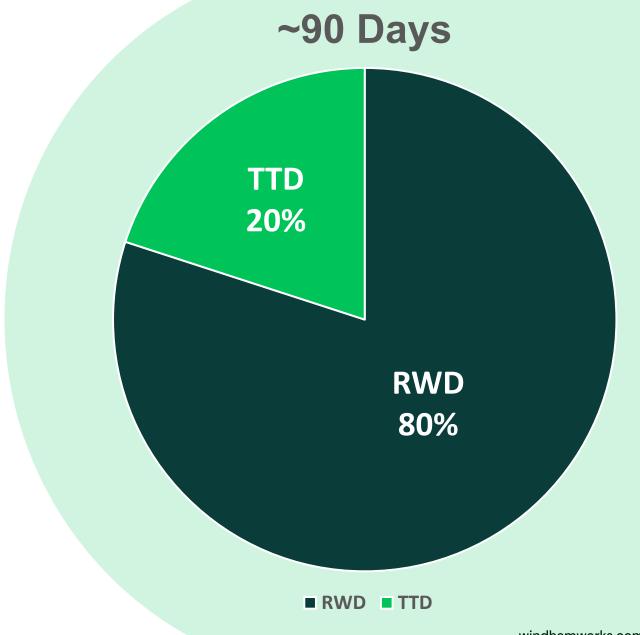

### **Program Development:**

- Mandatory use at ~90-days.
- Monitor adjuster utilization.
- Measure outcomes.