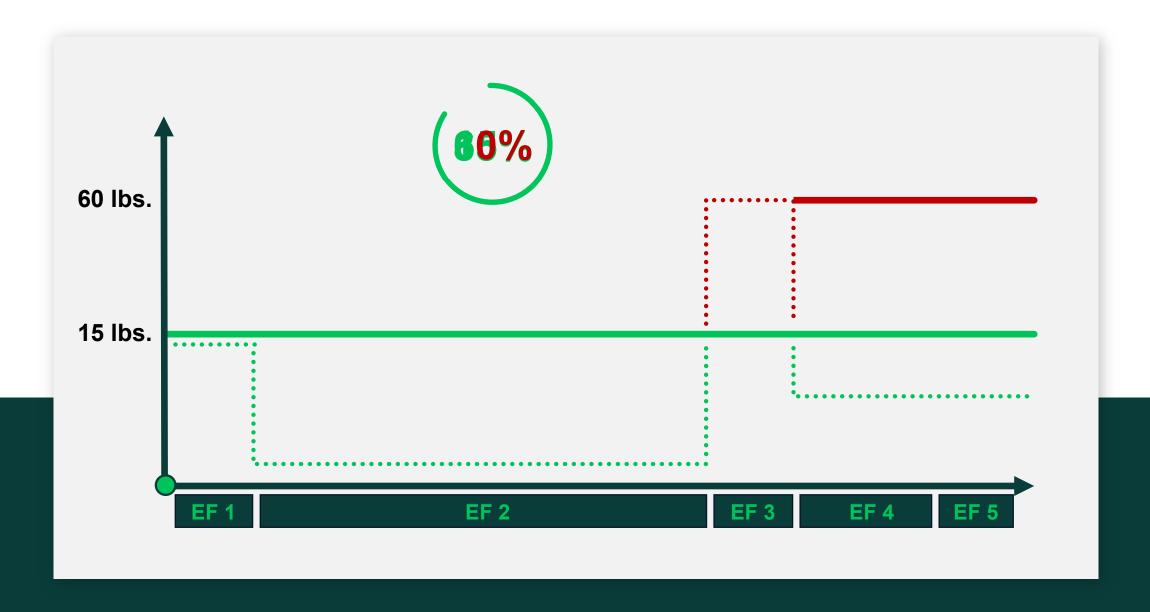

Professional athletes perform at '100%'.

RTW is always 'a' priority but never 'the' priority...

until you convert your RTW communication from one that is passive to one that is on-site, face-to-face and drives the RTW process.