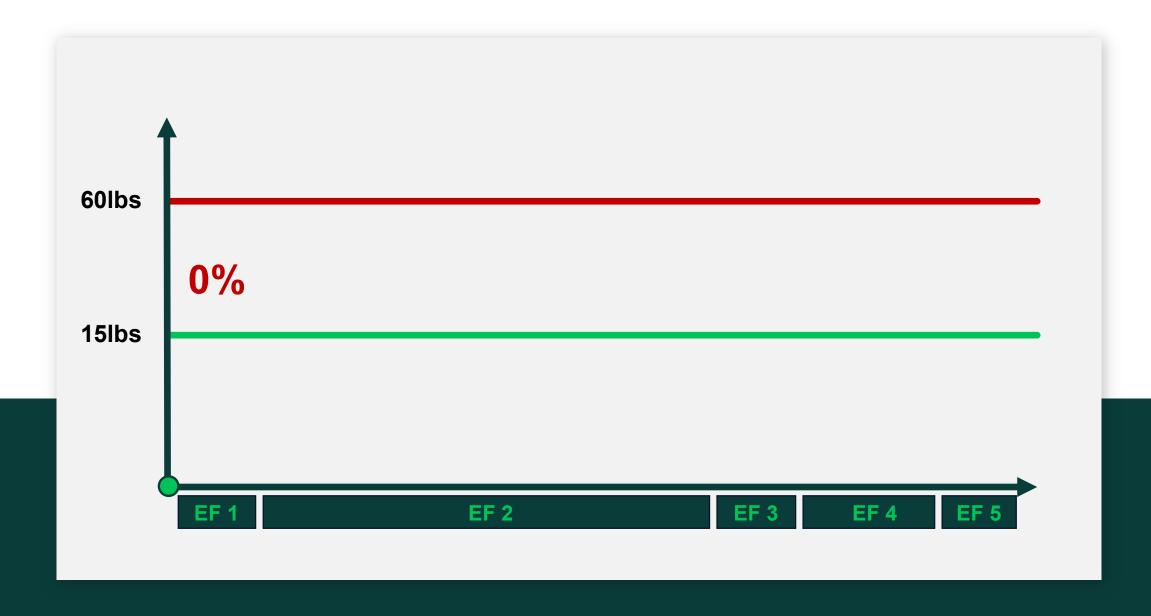

## Medical

**43%** 

"We don't do light duty."

You don't require outside resourcing to identify "light duty". However.....

"What if they hurt themselves again?." You can't be more than 100% disabled?

"They must be 100% before they come back to work."