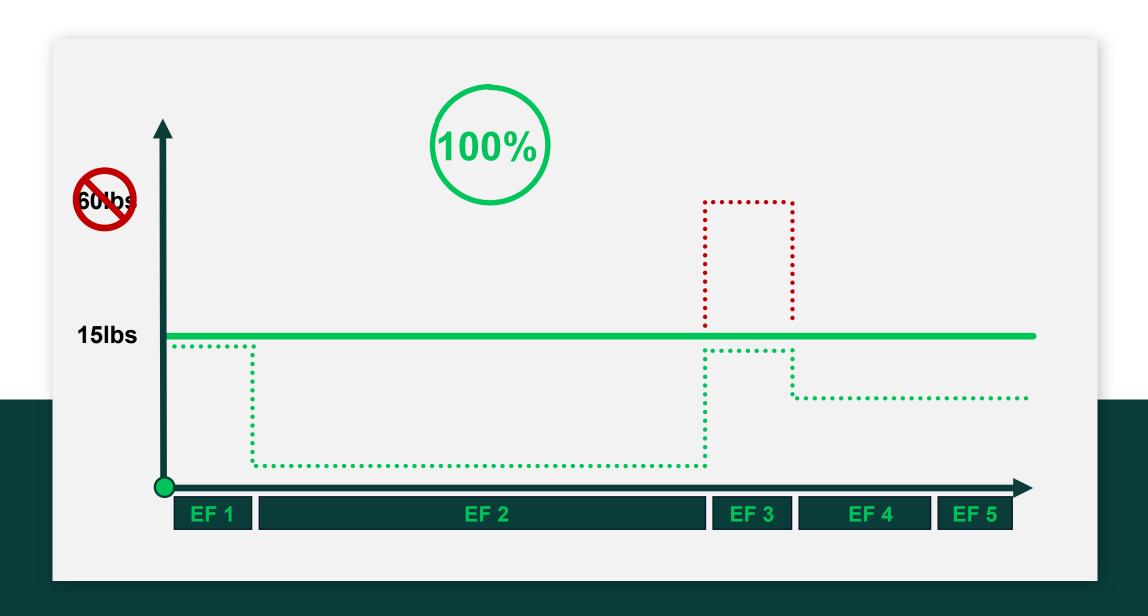

Be prepared for accelerated resolution of 40-60% of your aging and legacy claims.